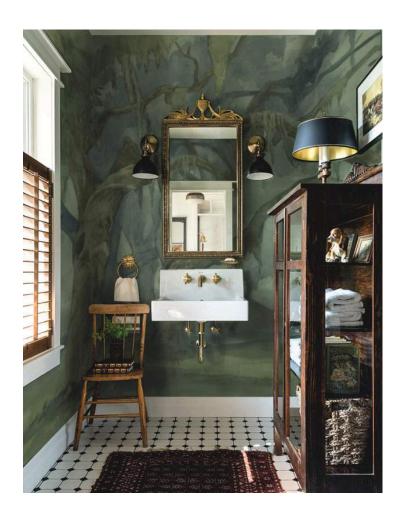

## **ABOUT**

*Spanish Moss Forest* is a mural wallpaper. With the potential to top 10 foot ceilings, this mural paper was hand-painted with watercolor to create up to 72 feet of continuously changing Spanish moss filled forest.

The mural paper follows three colorways: Bold, Neutral Gray, and Neutral Blue.

Spanish Moss Forest does not repeat and is divided into 36 panels. Each panel is 24 inches wide.

Designer: Erin Connally

Spanish Moss Forest in Neutral Blue.