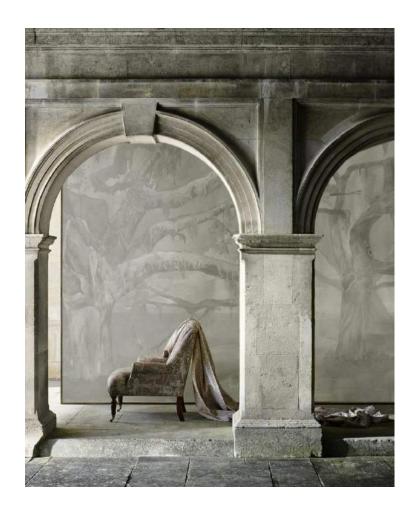

## **ABOUT**

*Spanish Moss Forest* is a mural wallpaper. With the potential to top 10 foot ceilings, this mural paper was hand-painted with watercolor to create up to 72 feet of continuously changing Spanish moss filled forest.

The mural paper follows three colorways: Bold, Neutral Gray, and Neutral Blue.

Spanish Moss Forest does not repeat and is divided into 36 panels. Each panel is 24 inches wide.

Designer: Erin Connally

Spanish Moss Forest in Neutral Blue.