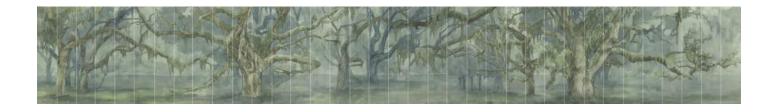

## **ABOUT**

*Spanish Moss Forest* is a mural wallpaper. With the potential to top 10 foot ceilings, this mural paper was hand-painted with watercolor to create up to 72 feet of continuously changing Spanish moss filled forest.

The mural paper follows three colorways: Bold, Neutral Gray, and Neutral Blue.

Spanish Moss Forest does not repeat and is divided into 36 panels. Each panel is 24 inches wide.

Designer: Erin Connally

Spanish Moss Forest in Neutral Blue.