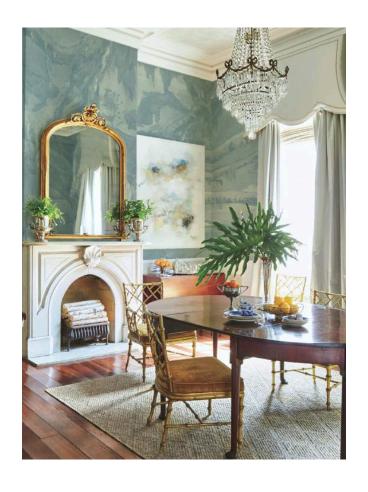

## **ABOUT**

*Spanish Moss Forest* is a mural wallpaper. With the potential to top 10 foot ceilings, this mural paper was hand-painted with watercolor to create up to 72 feet of continuously changing Spanish moss filled forest.

The mural paper follows three colorways: Bold, Neutral Gray, and Neutral Blue.

Spanish Moss Forest does not repeat and is divided into 36 panels. Each panel is 24 inches wide.

Designer: Erin Connally

Spanish Moss Forest in Neutral Blue.