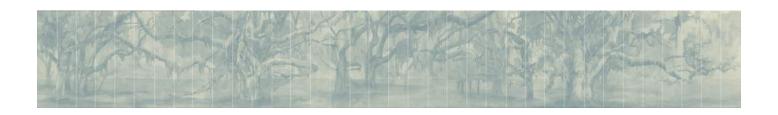

## **ABOUT**

*Spanish Moss Forest* is a mural wallpaper. With the potential to top 10 foot ceilings, this mural paper was hand-painted with watercolor to create up to 72 feet of continuously changing Spanish moss filled forest.

The mural paper follows three colorways: Bold, Neutral Gray, and Neutral Blue.

Spanish Moss Forest does not repeat and is divided into 36 panels. Each panel is 24 inches wide.

Designer: Erin Connally

Spanish Moss Forest in Neutral Blue.