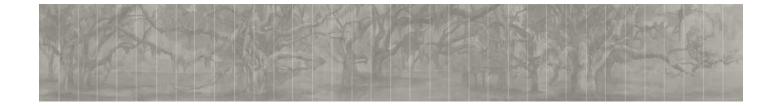

## **ABOUT**

*Spanish Moss Forest* is a mural wallpaper. With the potential to top 10 foot ceilings, this mural paper was hand-painted with watercolor to create up to 72 feet of continuously changing Spanish moss filled forest.

The mural paper follows three colorways: Bold, Neutral Gray, and Neutral Blue.

Spanish Moss Forest does not repeat and is divided into 36 panels. Each panel is 24 inches wide.

Designer: Erin Connally

Spanish Moss Forest in Neutral Blue.