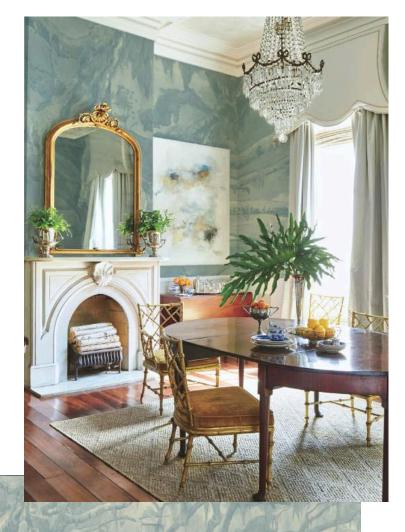

## **ABOUT**

*Spanish Moss Forest* is a mural wallpaper. With the potential to top 10 foot ceilings, this mural paper was hand-painted with watercolor to create up to 72 feet of continuously changing Spanish moss filled forest.

The mural paper follows three colorways: Bold, Neutral Gray, and Neutral Blue.

Spanish Moss Forest does not repeat and is divided into 36 panels. Each panel is 24 inches wide.

Designer: Erin Connally

Spanish Moss Forest in Neutral Blue.